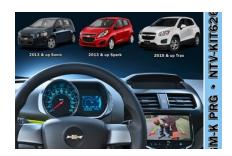

## GM-K PRG (7" screen)

Price: **\$500.00** 

SKU NTV-KIT626

weight 3.00 Lbs

The GM-K Prg adds a reverse and front facing camera to 2014-2016 Chevy Sonic, Spark & Trax vehicles equipped with the MyLink 7" color media screen. Forcing the rear or front camera to display at any time is activated with a wire trigger if desired.

## GM-K PRG (7" screen) Compatibility Chart

| Model           | Year Range | Version                       | Radio       | Notes |
|-----------------|------------|-------------------------------|-------------|-------|
| Chevrolet/Sonic | 2014-2015  | USA, Rest of World,<br>Europe | GM-K MyLink |       |
| Chevrolet/Spark | 2014-2015  | USA, Rest of World,<br>Europe | GM-K MyLink |       |
| Chevrolet/Trax  | 2014-2015  | USA, Rest of World,<br>Europe | GM-K MyLink |       |