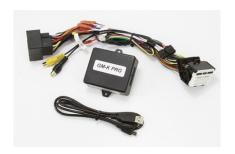

## GM-K PRG (7" screen)

Price: **\$500.00** 

SKU NTV-KIT626

weight 3.00 Lbs

The GM-K Prg adds a reverse and front facing camera to 2014-2016 Chevy Sonic, Spark & Trax vehicles equipped with the MyLink 7" color media screen. Forcing the rear or front camera to display at any time is activated with a wire trigger if desired.