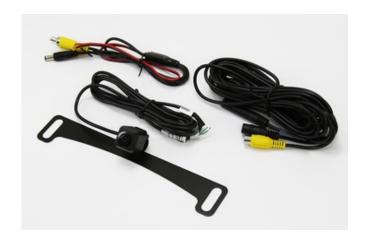

## **CAMERA 10**

Price: \$130.00

Universal license-plate mount reverse camera with composite video output. This camera can be used to mount on an existing license plate with the included bracket, which "hides" behind the plate, and uses the existing top license plate screws.

Car Radio Versions

Full Color LCD

This camera generates optional lines and can be used for rear-facing or forward facing.