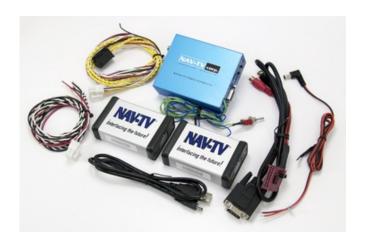

## **MAS-TV2 VIM**

Price: \$949.99

The MAS-TV2 VIM adds audio and video input the factory media screen on select Maserati vehicles. This kit includes a VIM filter to enable video viewing on the go.

Car Radio Versions