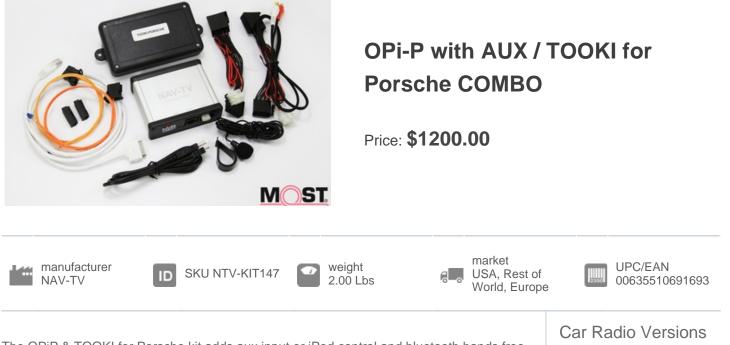

The OPiP & TOOKI for Porsche kit adds aux input or iPod control and bluetooth hands free calling to the factory radio in select Porsche vehicles.

PCM2