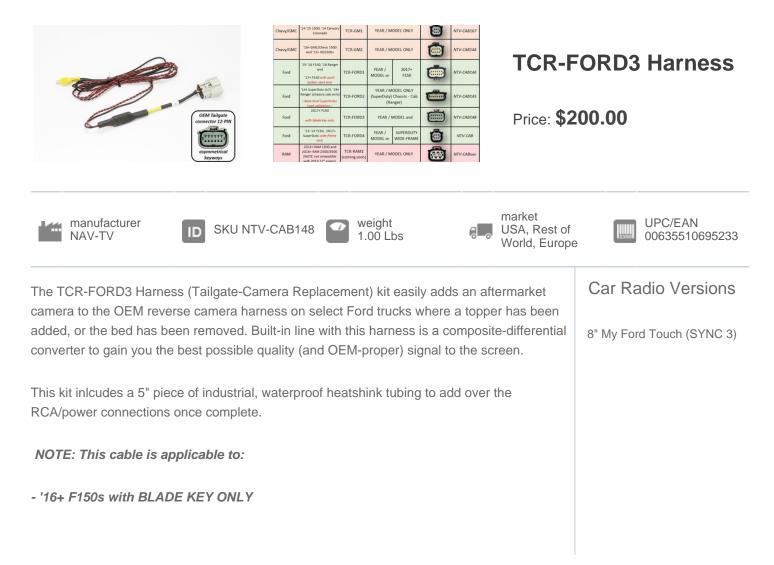

## **TCR-FORD3 Harness Compatibility Chart**

| Model      | Year Range | Version                       | Radio                        | Notes               |
|------------|------------|-------------------------------|------------------------------|---------------------|
| Ford/F-150 | 2016-2016  | USA, Rest of World,<br>Europe | 8" My Ford Touch (SYNC<br>3) | with blade key ONLY |
| Ford/F-150 | 2017-2017  | USA, Rest of World,<br>Europe | 8" My Ford Touch (SYNC<br>3) | with blade key ONLY |
| Ford/F-150 | 2018-2018  | USA, Rest of World,<br>Europe | 8" My Ford Touch (SYNC<br>3) | with blade key ONLY |
| Ford/F-150 | 2019-2024  | USA, Rest of World,<br>Europe | 8" My Ford Touch (SYNC<br>3) | with blade key ONLY |