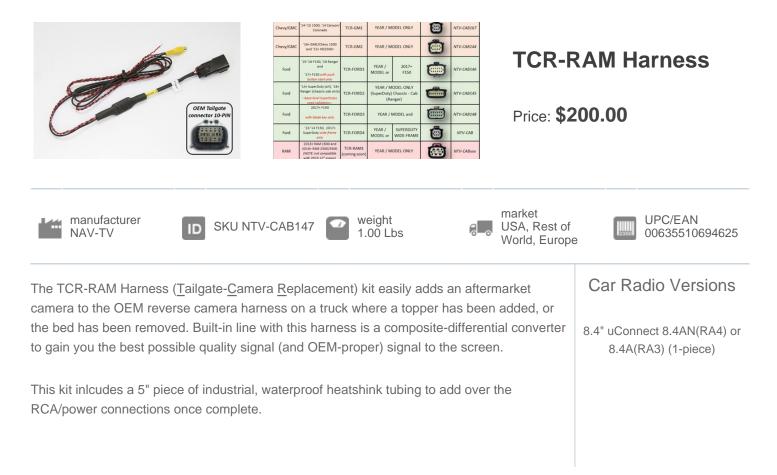

## TCR-RAM Harness Compatibility Chart

| Model              | Year Range | Version                       | Radio                                                 | Notes |
|--------------------|------------|-------------------------------|-------------------------------------------------------|-------|
| Dodge/Ram          | 2013-2018  | USA, Rest of World,<br>Europe | 8.4" uConnect<br>8.4AN(RA4) or 8.4A(RA3)<br>(1-piece) |       |
| RAM/1500-2500-3500 | 2013-2016  | USA, Rest of World,<br>Europe | 8.4" uConnect<br>8.4AN(RA4) or 8.4A(RA3)<br>(1-piece) |       |
| RAM/1500-2500-3500 | 2017-2018  | USA, Rest of World,<br>Europe | 8.4" uConnect<br>8.4AN(RA4) or 8.4A(RA3)<br>(1-piece) |       |