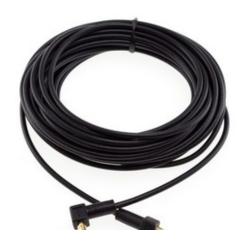

## BLACKVUE COAXIAL CABLE - CC-15 (15m / 49.21ft)

Price: **\$27.00** 

Replacement front to rear coaxial cable connection for the Blackvue 2 channel dash cameras. Compatible Model: DR900S series, DR750S series, DR650S series, DR430-2CH, DR470-2CH. The cables will work with older models as well such as the DR650GW and DR550. This is the new improved cable with less interference with DAB radio systems and central locking systems in vehicles. 6M cables are the standard size, this is the cable that comes in the box. The longer length 10M and 15M coaxial cables are ideal for large vans and lorries looking for a front to rear cable solution for their vehicles.