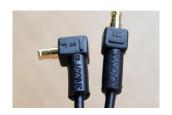

BLACKVUE COAXIAL CABLE - CC-6 (6m / 19.68ft)

Price: **\$17.00** 

SKU NTV-CAB091

market
USA, Rest of
World, Europe

- Length : 6 m / 19.68 ft - Jack Type: MCX (Right Angle) to MCX (Straight) - Cable Type: RG-174 - Weight: 0.194 lb / 88 g - Compatible Model: DR900S series, DR750S series, DR650S series, DR430-2CH, DR470-2CH , DR490L-2CH